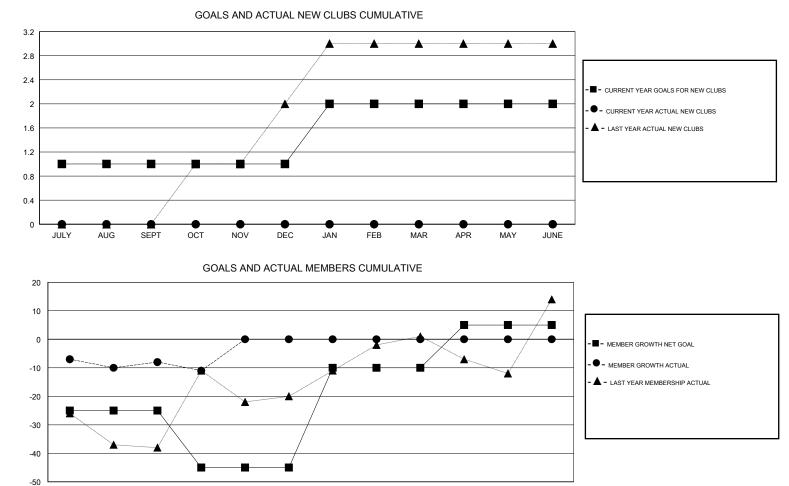

## LOCATION TEXAS

| Clubs         |               |           |               | Members               |                           |                         |                                                    |  |
|---------------|---------------|-----------|---------------|-----------------------|---------------------------|-------------------------|----------------------------------------------------|--|
|               | RESULTS FOR   | 2017-2018 |               | RESULTS FOR 2017-2018 |                           |                         |                                                    |  |
| QUARTER       | NEW CLUB GOAL | NEW CLUBS | DROPPED CLUBS | QUARTER               | MEMBER GROWTH NET<br>GOAL | MEMBER GROWTH<br>ACTUAL | DROPPED<br>MEMBERS ACTUAL<br>(including transfers) |  |
| JULY/AUG/SEPT | 1             | 0         | 1             | JULY/AUG/SEPT         | -25                       | 53                      | 61                                                 |  |
| OCT/NOV/DEC   | 0             | 0         | 0             | OCT/NOV/DEC           | -20                       | 25                      | 28                                                 |  |
| JAN/FEB/MAR   | 1             | 0         | 0             | JAN/FEB/MAR           | 35                        | 0                       | 0                                                  |  |
| APR/MAY/JUNE  | 0             | 0         | 0             | APR/MAY/JUNE          | 15                        | 0                       | 0                                                  |  |

JULY AUG SEPT OCT NOV DEC JAN FEB MAR APR MAY JUNE

| DROPPED CLUBS: 1 |    | 27 CLUBS OF 55 ADDED 1 OR MORE<br>NEW MEMBERS | GENDER DISTRIBUTION<br>MALE 926 (57.91%)<br>FEMALE 673 (42.09%) |     |
|------------------|----|-----------------------------------------------|-----------------------------------------------------------------|-----|
| DROPPED MEMBERS  |    |                                               | Women Percentage Fiscal Year Goal: 20%                          |     |
| DECEASED         | 3  | CLICK HERE FOR CUMULATIVE                     | TOTAL FAMILY UNIT MEMBERS                                       |     |
| CLUB CANCELLED   | 0  | MEMBERSHIP DATA                               |                                                                 |     |
| OTHER            | 86 |                                               | FAMILY MEMBERS PAYING HALF<br>DUES                              | 150 |
| TOTAL            | 89 |                                               |                                                                 |     |